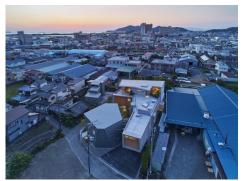

## **Copyright foto**

Copyright: RHEINZINK; Credits: SpaceClip; Photographer: Mr. Daijiro Okada

An architectural highlight is located in the Japanese city of Wakayama, not far from Osaka. The construction of the new headquarters of the textile company A-GIRL´S CO. LTD. started in 2022 and the building was completed in the same year. In addition to the exceptional architecture, the material mix of <a href="mailto:prePATINA ECO ZINC">prePATINA ECO ZINC</a>, wood and concrete make the building particularly impressive. The building, constructed using RHEINZINK material, houses offices, an exhibition area and a shop.