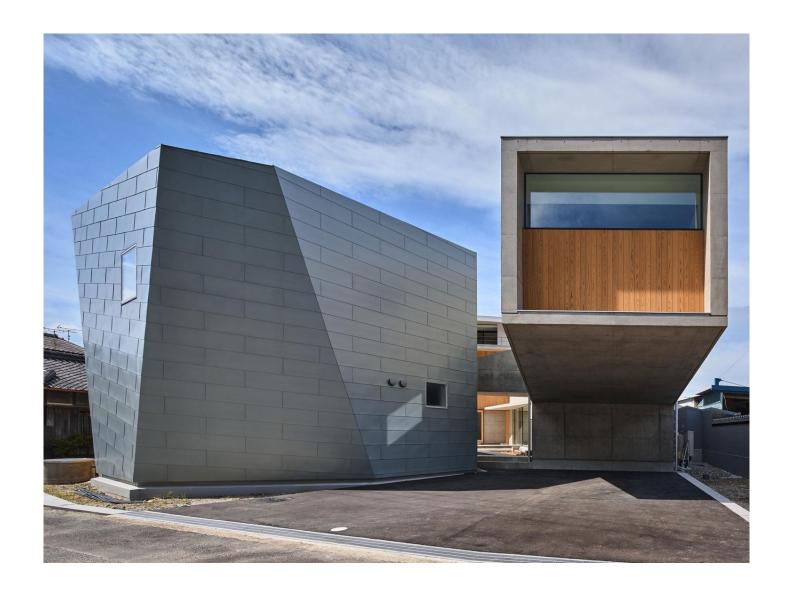

## **Copyright foto**

Copyright: RHEINZINK; Credits: SpaceClip; Photographer: Mr. Daijiro Okada

An architectural highlight is located in the Japanese city of Wakayama, not far from Osaka. The construction of the new headquarters of the textile company A-GIRL´S CO. LTD. started in 2022 and the building was completed in the same year. In addition to the exceptional architecture, the material mix of <a href="mailto:prePATINA ECO ZINC">prePATINA ECO ZINC</a>, wood and concrete make the building particularly impressive. The building, constructed using RHEINZINK material, houses offices, an exhibition area and a shop.